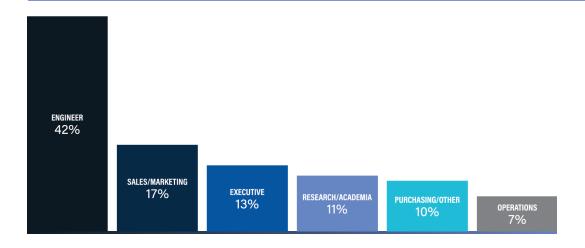

EXHIBIT?

Co-locating with The Assembly Show will bring together one of the largest audiences of engineering and manufacturing professionals to the midwest. The Donald E. Stephens Convention Center provides an excellent venue to display products designed for the engineering and manufacturing professional, recruit for open positions or to offer other services to attendees. Over 5000 attendees are expected from fields including; engineering, design and manufacturing, managerial, research and development, executive, tech/operator, purchasing, training, marketing/sales, and more.



# **2023 ATTENDEE SNAPSHOT**

**Combined Co-Located Shows** 

5500+

TOTAL EVENT ATTENDANCE

500+

EXHIBITING COMPANIES

15+

DEDICATED EXPO HOURS 80%

RECOMMEND OR MAKE BUYING DECISIONS

# ATTENDEES BY JOB TYPE



# TOP ATTENDING COMPANIES

Medtronic

3M Company AbelConn, LLC **ACC Electronix AGI Suretrack** Amazon AMD **Analog Technologies Ansys** Apple inc **Auburn University** Auscon Inc. BAE Systems, Inc BorgWarner Propulsion Systems LLC **Bosch Automotive Service** Solutions BTW Inc. **Burton EMS** Caltronics Design & Assembly Caterpillar Inc. Celestica, Inc.

Control Concepts, Inc. Creation Technologies Daktronics, Inc. Danfoss Department of Defense **DMEA Ducommun Incorporated** East West Wisconsin El Microcircuits **Global Traffic Technologies** Honeywell FM&T **IBM** Corporation **Intel Corporation** Jabil JW Speaker **Keysight Technologies** Kimball Electronics **Lockheed Martin** Mack Technologies Inc. Marlin Technologies

Cisco Systems

Micro Control Company Midwest Micro-Tek, LLC Mill