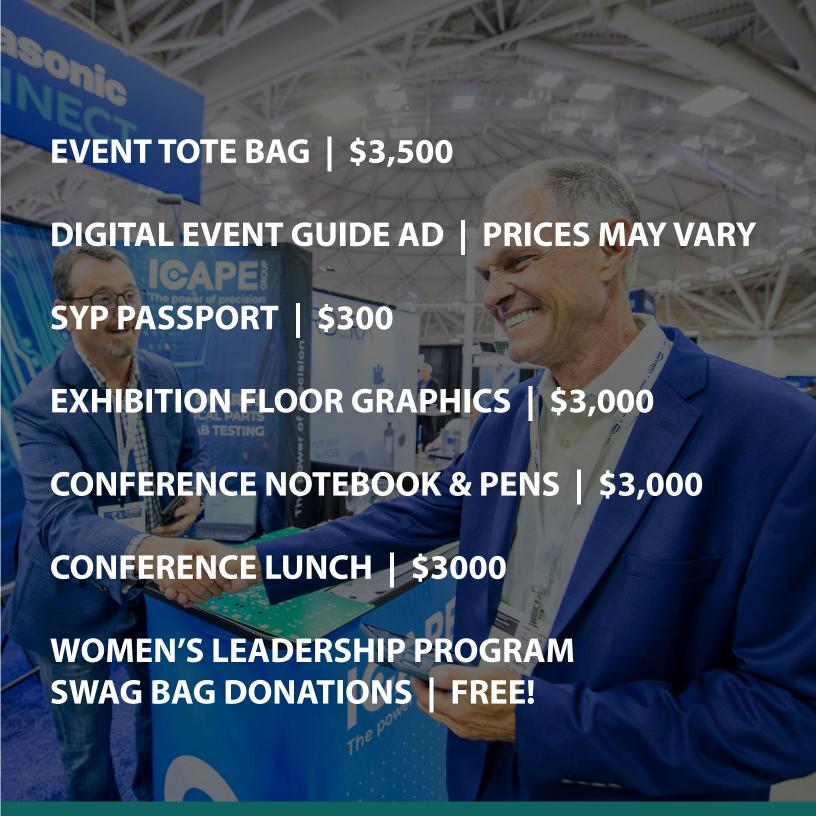

\* Corner Booth (+\$150)

PLATINUM | \$15,000

GOLD | \$10,000

**SILVER | \$8,000** 

**BRONZE | \$5,000** 

\*For more information or to find sponsorship details, visit smtai.org