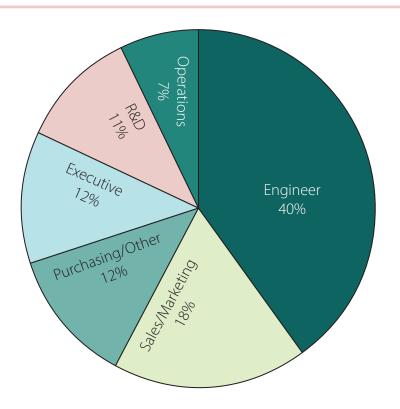

th The Assembly Show will bring together one of the largest audiences of engineering and manufacturing professionals to the Midwest. The Donald E. Stephens Convention Center provides an excellent venue to display products designed for the engineering and manufacturing professional, recruit for open positions or to offer other services to attendees. Over 5000 attendees are expected from the following professional fields; engineering, design and manufacturing, managerial, research and development, executive, tech/operator, purchasing, training, marketing/sales and others.





# **2022 ATTENDEE SNAPSHOT**

**Combined Co-Located Shows** 

Total Event Attendance 5,500+

Exhibiting Companies 500+

#1 Attendee Objective

See new products/innovations/ technologies

### **ATTENDEES BY JOB TYPE**



# **TOP ATTENDING COMPANIES**

AbelConn, LLC
ACC Electronix
Advanced Micro Devices
AGI Suretrack
Aligned Solutions Inc.
All Flex Solutions
Amazon
AMD
Analog Technologies
Corporation
Ansys
Apple inc
ATEK
Auburn University
Auscon Inc.

**BAE Systems** 

Benchmark Electronics, Inc Bosch Automotive Service Solutions BTW Inc. **Burton EMS** Caltronics Design & Assembly Caterpillar Inc. Celestica, Inc. Cisco Systems Crystal Group Department of Defense Digital Audio Labs **DMEA** DuraTech Industries EarthQuaker Devices General Dynamics

Global Traffic Technologies
Honeywell FM&T
IBM Corporation
Jabil
John Deere Electronic
Solutions, Inc.
Keysight Technologies
Kimball Electronics
Marlin Technologies, Inc.
Micro Control Company
Midwest Micro-Tek, LLC
Miller Electric Mfg. Co.
Musco Sports Lighting